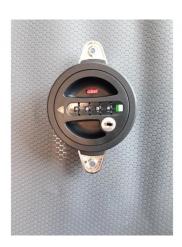

**Downloads** 

<u>Videos</u>

<u>Careers</u>

Contact Us

Shop

Ebco
Furniture Locks
Speciality Locks
Combination Lock

4 Digit Combination Lock - 2 point Swing (With Rod)

4 Digit Combination Lock - 2 point Swing (With Rod)