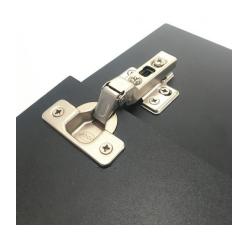

**Downloads** 

<u>Videos</u>

<u>Careers</u>

Contact Us

Shop

Ebco
Drawer Slides & Hinges
Hinges
Speciality Hinges
Click on Hinge (I)- 4 Hole Mounting Plate
Click on Hinge (I)- 4 Hole Mounting Plate

### DESCRIPTION

SPECIFICATIONS

FITTING INSTRUCTIONS