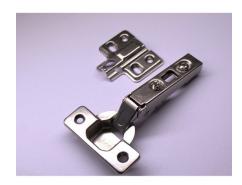

**Downloads** 

<u>Videos</u>

<u>Careers</u>

Contact Us

Shop

Ebco
Drawer Slides & Hinges
Hinges
Speciality Hinges
Click on Hinge (I)- 4 Hole Mounting Plate
Click on Hinge (I)- 4 Hole Mounting Plate

### DESCRIPTION

SPECIFICATIONS

FITTING INSTRUCTIONS