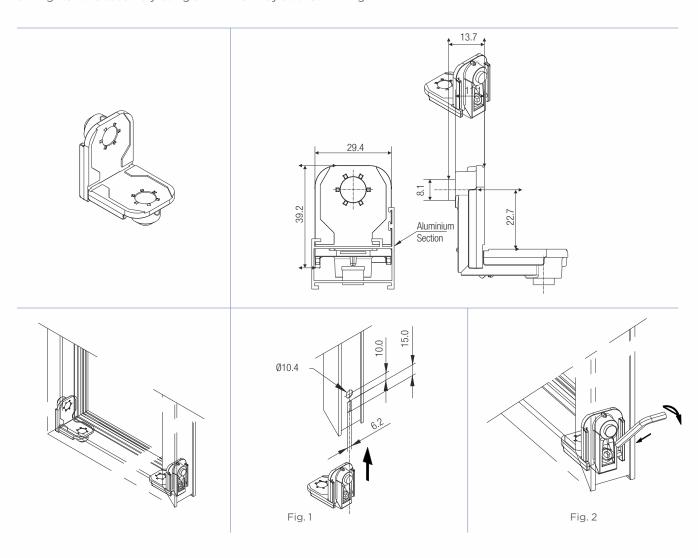

# **ALUMINIUM CORNER CLEAT - BIG**

### Special Features

- Used as a connector for Aluminium Sections.
- Ideal to be used with Window sections
- Available in two different sizes.Surface Finish: Aluminium

## Specifications

| Code No. | Size    |
|----------|---------|
| ALCC - 2 | 36 x 48 |

### Fitting Instructions

- 1. Cut the aluminium sections in 45° along the edges. From the edge drill a hole and slot as per the dimensions and insert the Aluminium Corner Cleat as shown in fig.1
- 2. Ensure that the Aluminium Corner Cleat locks into the hole.
- 3. Tighten the assembly using 5mm Allen Key as shown in fig.2.