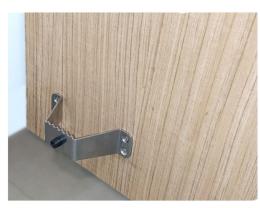

## **Door Opener Bracket**

- Prevents contamination and spread of germs/viruses.
- Eliminate the use of hand to open the door.
- Ideal for offices, hospitals, retail outlets, etc.
- Wall bumper to protect the wall from damage.
- Curved tooth design ensures better grip.
- Made of rust-free SS 304
- Finish: SS 304