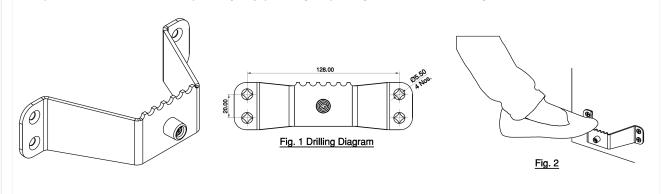

## **Fitting Instructions**

- 1. Fit the Door Opener Bracket onto the bottom of the latch-less door using screws provided as shown in Fig.1.
- 2. Open the door with the help of legs by pushing or pulling the bracket. Ref Fig.2