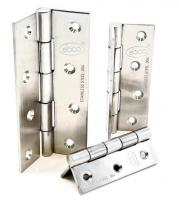

Home About Us Contact FAQ

<u>More Menus</u> <u>Delivery</u>

Distributor Login Visit Display Center MenuHomeProductsAbout UsNews & EventsDistribution NetworkDownloadsVideosCareersContact UsShop

Ebco Window, Door & Glass Hardware Door Fittings Butt Hinge - SS304 Butt Hinge - SS304